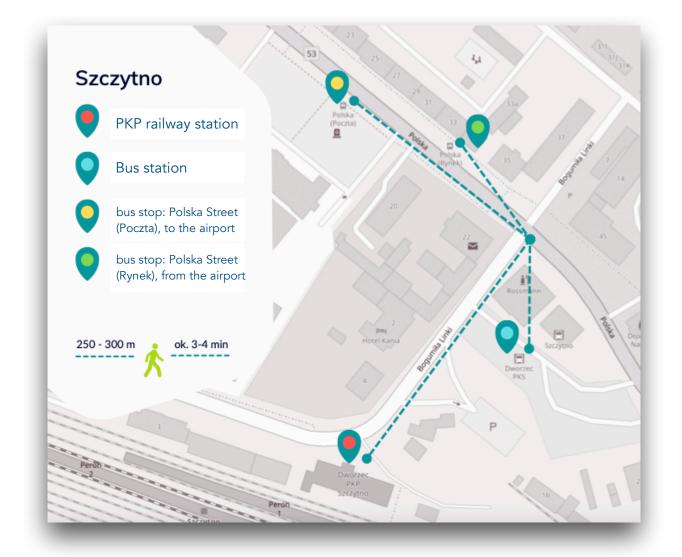

## Szczytno - Olsztyn-Mazury Airport - Szczytno

Bus stop "Poczta" (Post Office) at Polska street, from which the bus runs, is located in close proximity to the bus station and the railway station in Szczytno.

Public bus transport provided by the ZKM Szczytno.

| day of the week  | to the airport             |                           | from the airport              |                        |
|------------------|----------------------------|---------------------------|-------------------------------|------------------------|
|                  | departure from<br>Szczytno | arrival at the<br>airport | departure from<br>the airport | arrival in<br>Szczytno |
| Monday<br>Friday | 17:15                      | 17:30                     | 18:25                         | 18:40                  |